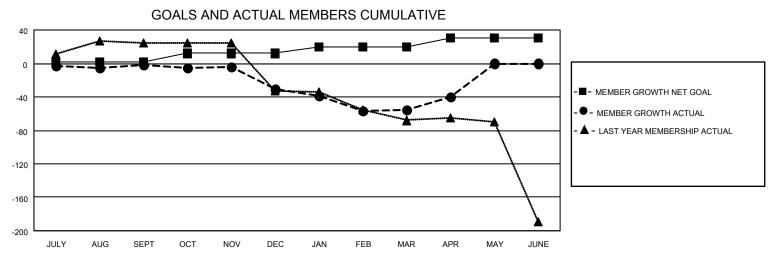

## District 19 A

| Results as of: 4/30/2022 |  |
|--------------------------|--|
|                          |  |

| DROPPED CLUBS: 3 |     | 23 CLUBS OF 48 ADDED 1 OR<br>MORE NEW MEMBERS | GENDER DISTRIBUTION                |              |
|------------------|-----|-----------------------------------------------|------------------------------------|--------------|
|                  |     | WORE NEW MEMBERS                              | MALE                               | 489 (52.52%) |
|                  |     |                                               | FEMALE                             | 442 (47.48%) |
| DROPPED MEMBERS  |     |                                               | NON BINARY                         | 0 (0.00%)    |
|                  |     |                                               | PREFER NOT TO ANSWER               | 0 (0.00%)    |
| DECEASED         | 12  |                                               |                                    |              |
| CLUB CANCELLED   | 31  | CLICK HERE FOR CUMULATIVE                     | TOTAL FAMILY UNIT MEMBERS          | 70           |
| OTHER            | 66  | MEMBERSHIP DATA                               |                                    |              |
| TOTAL            | 109 |                                               | FAMILY MEMBERS PAYING HALF DUES 36 |              |
|                  |     |                                               |                                    |              |