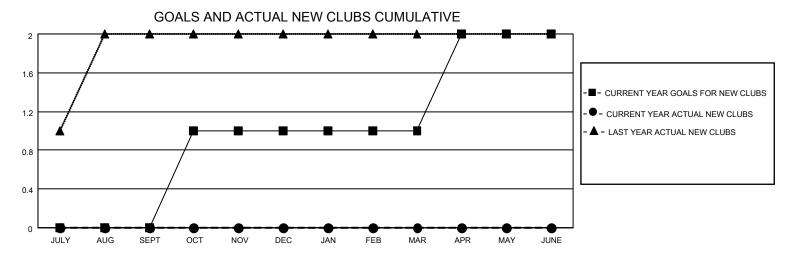

## District 19 A

| Results as of: 4/30/2022 |  |
|--------------------------|--|
|                          |  |

| DROPPED CLUBS: 3 |     | 23 CLUBS OF 48 ADDED 1 OR<br>MORE NEW MEMBERS | GENDER DISTRIBUTION                |              |
|------------------|-----|-----------------------------------------------|------------------------------------|--------------|
|                  |     | WORE NEW MEMBERS                              | MALE                               | 489 (52.52%) |
|                  |     |                                               | FEMALE                             | 442 (47.48%) |
| DROPPED MEMBERS  |     |                                               | NON BINARY                         | 0 (0.00%)    |
|                  |     |                                               | PREFER NOT TO ANSWER               | 0 (0.00%)    |
| DECEASED         | 12  |                                               |                                    |              |
| CLUB CANCELLED   | 31  | CLICK HERE FOR CUMULATIVE                     | TOTAL FAMILY UNIT MEMBERS          | 70           |
| OTHER            | 66  | MEMBERSHIP DATA                               |                                    |              |
| TOTAL            | 109 |                                               | FAMILY MEMBERS PAYING HALF DUES 36 |              |
|                  |     |                                               |                                    |              |