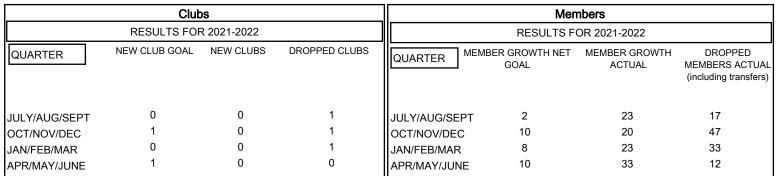

## District 19 A

| Results as of: 4/30/2022 |  |
|--------------------------|--|
|                          |  |

| DROPPED CLUBS: 3 |     | 23 CLUBS OF 48 ADDED 1 OR<br>MORE NEW MEMBERS | GENDER DISTRIBUTION                |              |
|------------------|-----|-----------------------------------------------|------------------------------------|--------------|
|                  |     | WORE NEW MEMBERS                              | MALE                               | 489 (52.52%) |
|                  |     |                                               | FEMALE                             | 442 (47.48%) |
| DROPPED MEMBERS  |     |                                               | NON BINARY                         | 0 (0.00%)    |
|                  |     |                                               | PREFER NOT TO ANSWER               | 0 (0.00%)    |
| DECEASED         | 12  |                                               |                                    |              |
| CLUB CANCELLED   | 31  | CLICK HERE FOR CUMULATIVE                     | TOTAL FAMILY UNIT MEMBERS          | 70           |
| OTHER            | 66  | MEMBERSHIP DATA                               |                                    |              |
| TOTAL            | 109 |                                               | FAMILY MEMBERS PAYING HALF DUES 36 |              |
|                  |     |                                               |                                    |              |